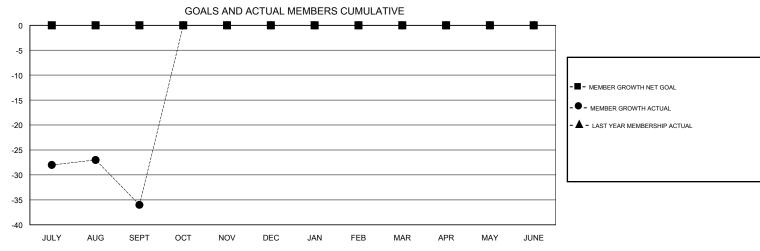

## **CINDY GREGG LOCATION VIRGINIA GMT CA** Clubs Members RESULTS FOR 2018-2019 RESULTS FOR 2018-2019 NEW CLUB GOAL NEW CLUBS DROPPED CLUBS MEMBER GROWTH NET MEMBER GROWTH DROPPED QUARTER QUARTER GOAL ACTUAL MEMBERS ACTUAL (including transfers) 0 0 0 0 49 76 JULY/AUG/SEPT JULY/AUG/SEPT 0 0 0 0 0 OCT/NOV/DEC OCT/NOV/DEC 0 0 0 0 0 0 JAN/FEB/MAR JAN/FEB/MAR 0 0 0 0 0 0 APR/MAY/JUNE APR/MAY/JUNE

## GOALS AND ACTUAL NEW CLUBS CUMULATIVE

| DROPPED CLUBS: 0  DROPPED MEMBERS |    | 19 CLUBS OF 98 ADDED 1 OR MORE NEW MEMBERS | GENDER DISTRIBUTION  MALE 1,563 (67.78%)  FEMALE 743 (32.22%)  Women Percentage Fiscal Year Goal: 0% |     |
|-----------------------------------|----|--------------------------------------------|------------------------------------------------------------------------------------------------------|-----|
| DECEASED                          | 13 | CLICK HERE FOR CUMULATIVE  MEMBERSHIP DATA | TOTAL FAMILY UNIT MEMBERS                                                                            | 351 |
| CLUB CANCELLED                    | 0  |                                            |                                                                                                      | 470 |
| OTHER                             | 63 |                                            | FAMILY MEMBERS PAYING HALF DUES                                                                      | 179 |
| TOTAL                             | 76 |                                            |                                                                                                      |     |